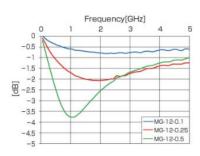

## Permeability

MG-03A Series

**Reflection Loss** 

MG-03A Series

Transmission Loss

MG-03A Series

MG-12 Series

MG-012 Series

MG-12 Series