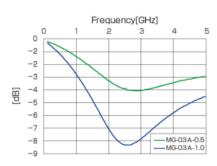

## Permeability

MG-03A Series

**Reflection Loss** 

MG-03A Series

Transmission Loss

MG-03A Series

MG-12 Series

MG-012 Series