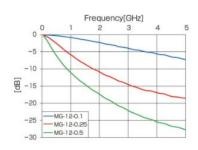

## Permeability

MG-03A Series

**Reflection Loss** 

MG-03A Series

Transmission Loss

MG-03A Series

MG-12 Series

MG-012 Series

MG-12 Series