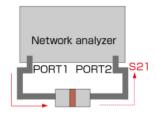

lity       | μr   | -          | 25/10MHz                         | 95/1MHz                         |
| Volume Resistivity | Ω*cm | JIS K 6911 | 10 <sup>7</sup>                  | 10 <sup>7</sup>                 |
| Flame Resistance   | -    | UL94       | НВ                               | V-0                             |
| Material           | -    | -          | Magnetic metal material + rubber | Magnetic metal material + resin |
| Operating Temp     | °C   | -          | -40~150                          | -40~105                         |

Measurements do not take into account the double-sided tape.





## **Performance Data**

## Permeability

MG-03A Series



**Reflection Loss** 

MG-03A Series



Transmission Loss

MG-03A Series



MG-12 Series

MG-012 Series



MG-12 Series