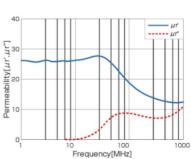

## Permeability

MG-03A Series

**Reflection Loss** 

MG-03A Series

Transmission Loss

MG-03A Series

MG-12 Series

MG-012 Series