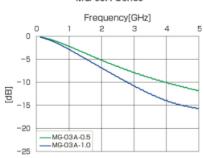

## Permeability

MG-03A Series

**Reflection Loss** 

MG-03A Series

Transmission Loss

MG-03A Series

MG-12 Series

MG-012 Series