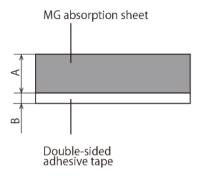

## Material

| Items              | Unit | Standard   | MG-03A                           | MG-12                           |
|--------------------|------|------------|----------------------------------|---------------------------------|
| Α                  | mm   | -          | 0.5/1.0                          | 0.1/0.25/0.5                    |
| В                  | mm   | -          | 0.14                             | 0.03                            |
| Colour             | -    | -          | Silver                           | Silver                          |
| Permeability       | μr   | -          | 25/10MHz                         | 95/1MHz                         |
| Volume Resistivity | Ω*cm | JIS K 6911 | 10 <sup>7</sup>                  | 10 <sup>7</sup>                 |
| Flame Resistance   | -    | UL94       | НВ                               | V-0                             |
| Material           | -    | -          | Magnetic metal material + rubber | Magnetic metal material + resin |
| Operating Temp     | °C   | -          | -40~150                          | -40~105                         |

Measurements do not take into account the double-sided tape.