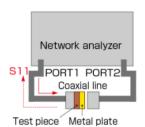

bility       | μr   | -          | 25/10MHz                         | 95/1MHz                         |
| Volume Resistivity | Ω*cm | JIS K 6911 | 10 <sup>7</sup>                  | 10 <sup>7</sup>                 |
| Flame Resistance   | -    | UL94       | НВ                               | V-0                             |
| Material           | -    | -          | Magnetic metal material + rubber | Magnetic metal material + resin |
| Operating Temp     | °C   | -          | -40~150                          | -40~105                         |

Measurements do not take into account the double-sided tape.





## **Performance Data**

## Permeability

MG-03A Series



**Reflection Loss** 

MG-03A Series



Transmission Loss

MG-03A Series



MG-12 Series

MG-012 Series



MG-12 Series